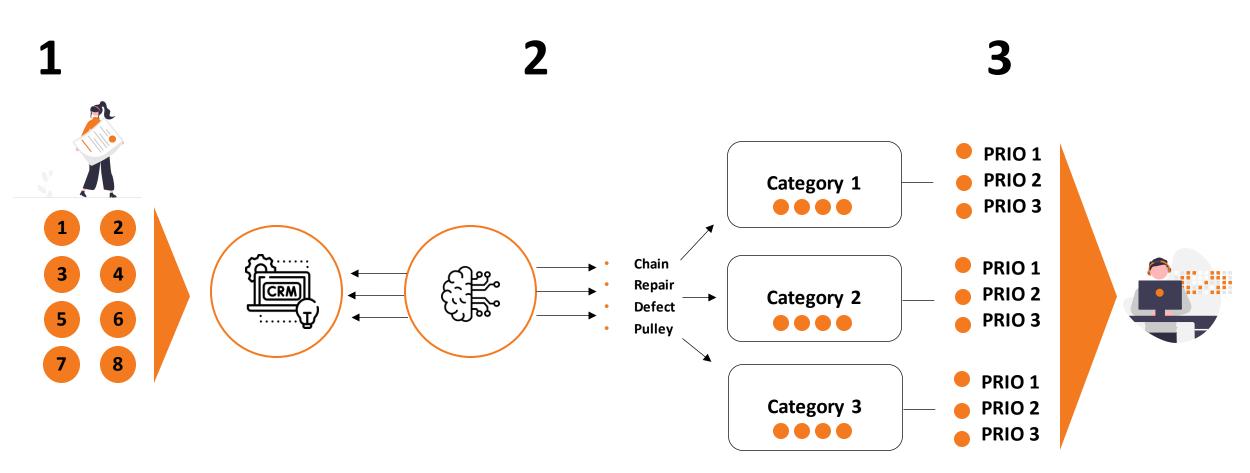

## **Explanation algorithm**

Al algorithm takes tickets and selects correct category based on text in tickets The more text elements match with a category, the higher the probability that the ticket can be matched